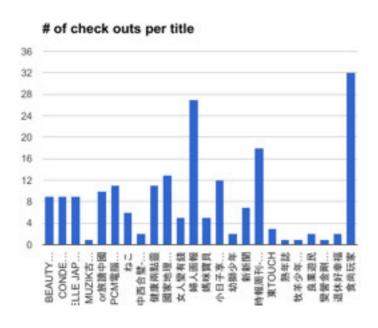

## Monthly Usage Report and Analysis

- Detailed usage reports and graphs are provided every month
- Usage data includes: new users, active users, article reads, magazines checked out, popular magazines and issues, etc