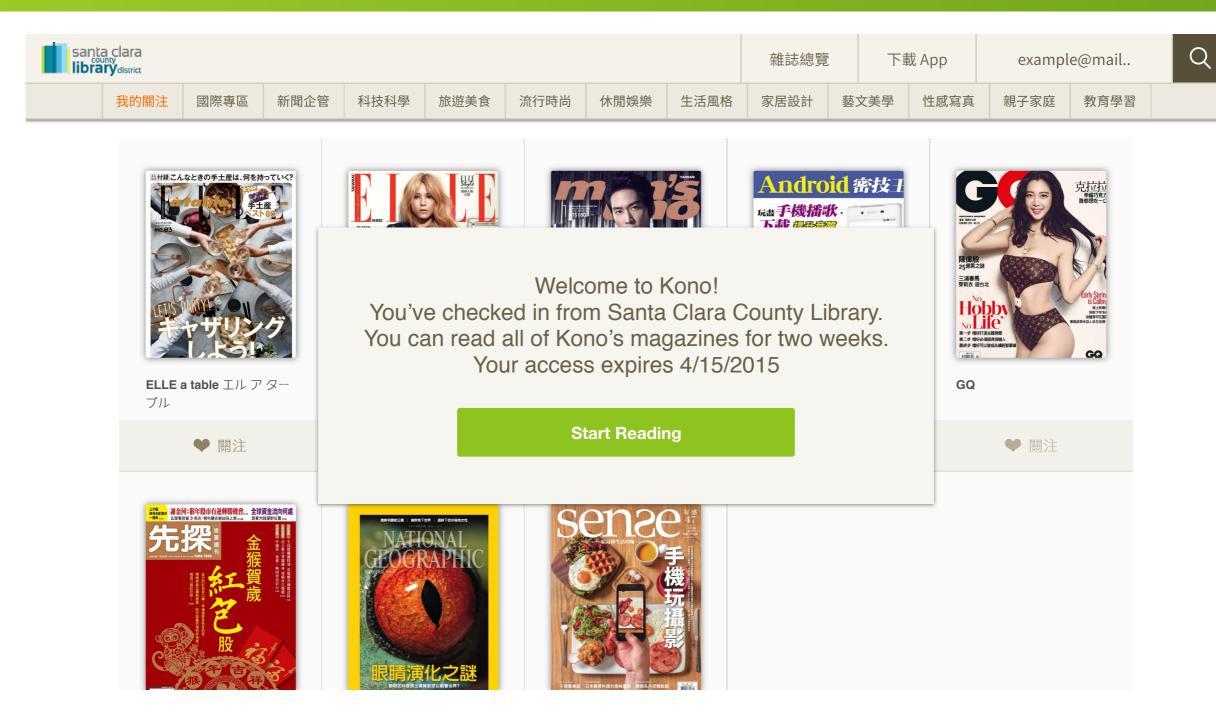

# Appendix: Illustrated User Flow for Public Library Patrons (Step 3)

3.Once logged in, user has "checked out" a seat in Kono's digital library, they can access all the titles on Kono till the predetermined expiration date.