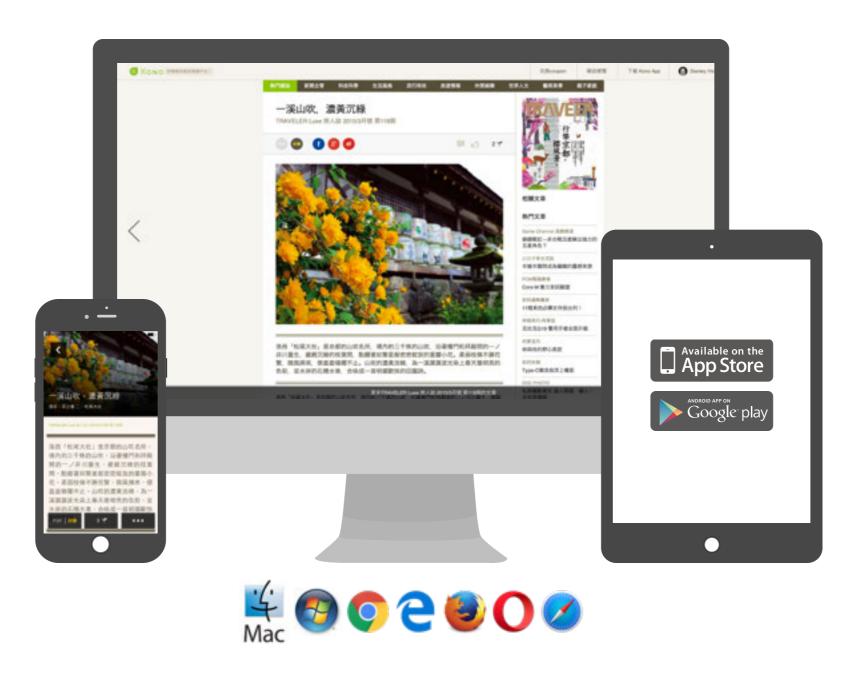

## Your Library Website & App

- Your library logo, your own web page
- Register and use library card numbers
- Personal favorite magazines and notification
- Support all major browsers (regular or mobile)
- Your library app
- Search articles & magazines
- Download your magazines for offline reading
- Support iOS and Android

## Kono is the most user-friendly magazine reader

Device Friendly Reading Experience

- Device dependent display
   (好讀™ Easy2Read mode)
- iPhone & iPad
- Android
- PC & Mobile Web

Easy2Read Mode (Mobile)

# Ready to read magazine on any Mac/PC (any browsers) or iOS / Android Devices