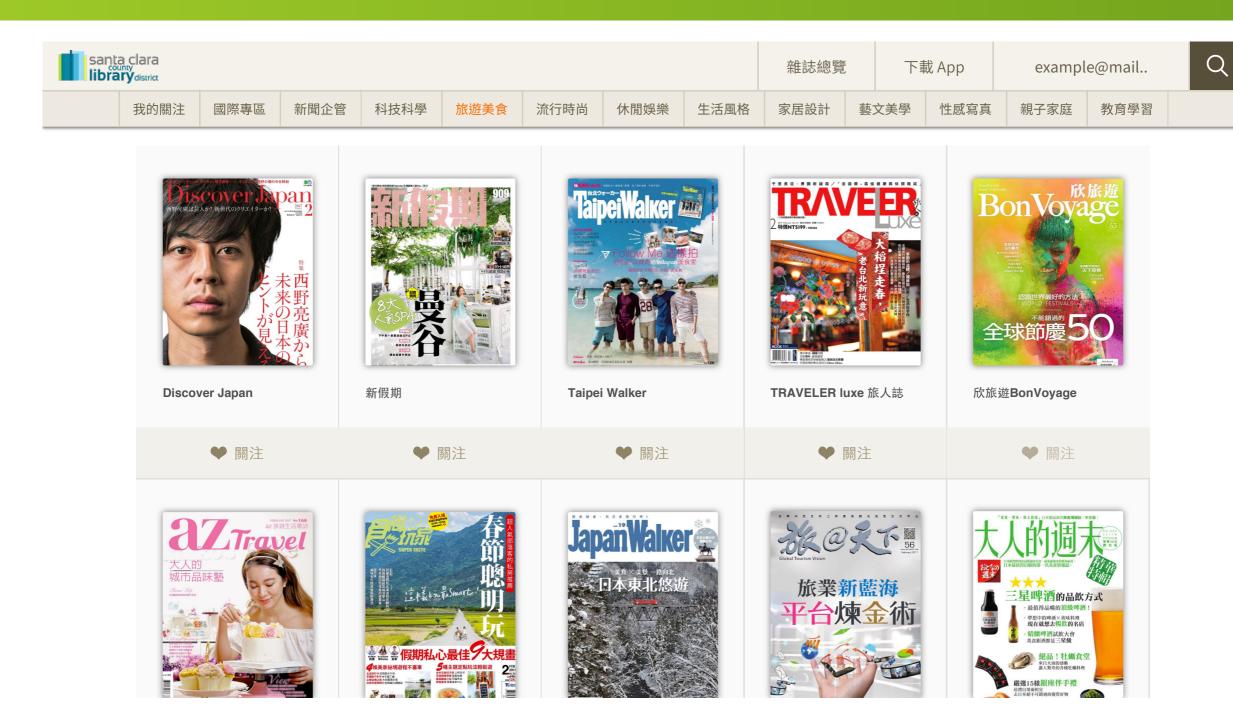

### Appendix: Illustrated User Flow for Public Library Patrons (Step 4)

4.Kono website with user logged in from Santa Clara Public Library- can return to main library, can download app to read on phone or tablet, can manage membership status.