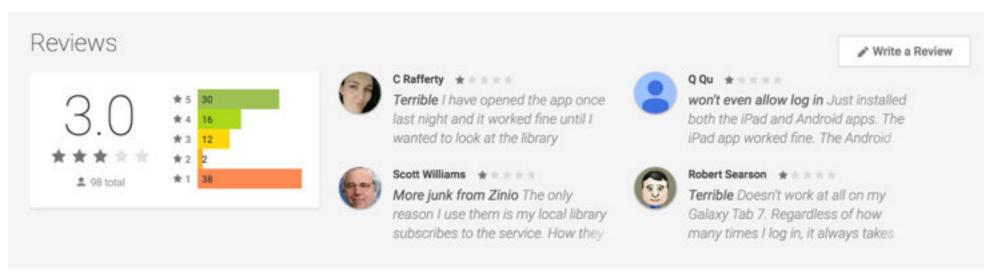

### Kono is the best rated magazine reader

https://
play.google.com/
store/apps/details?
id=com.kono.reader&
hl=en

https://itunes.apple.com/ tw/app/kono-ge-renhua-za-zhi-she/ id477224666?mt=8

https://
itunes.apple.com/us/
app/zinio-for-libraries/
id952437054?mt=8

https://
play.google.com/store/
apps/details?
id=com.zinio.mobile.an
droid.libraries&hl=en