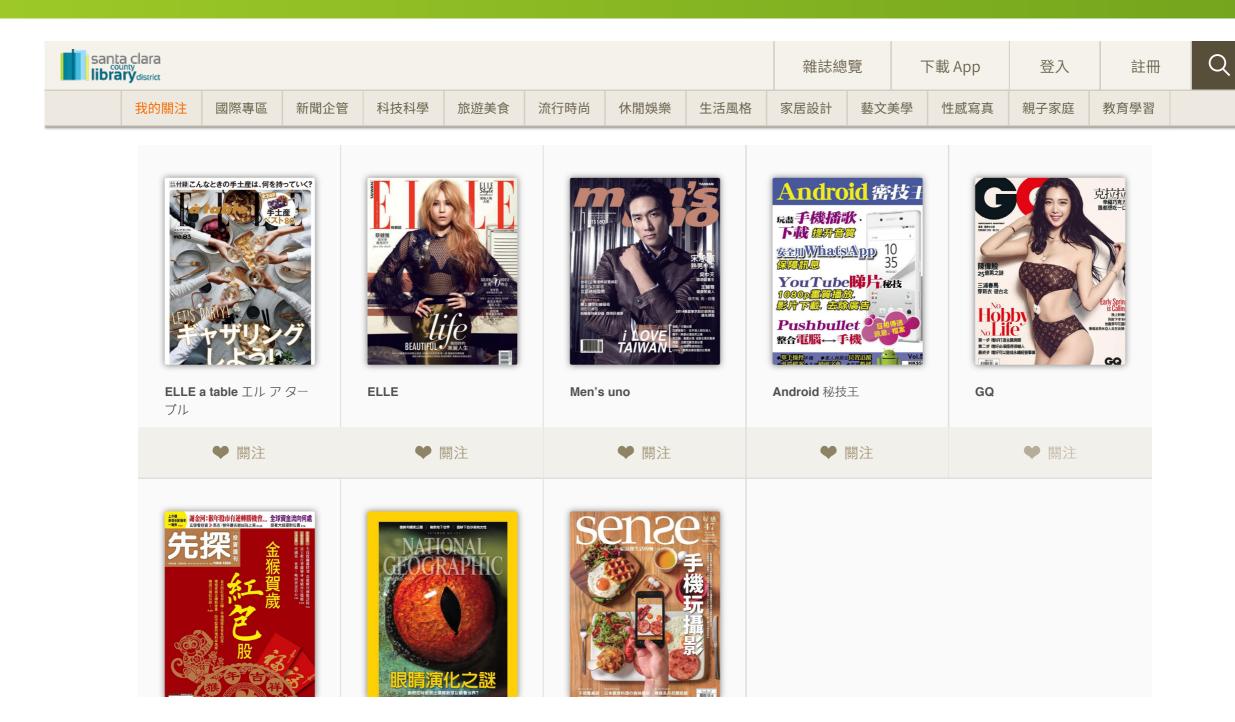

#### Appendix: Illustrated User Flow for Public Library Patrons (Step 1)

1.User log in to Santa Clara County library, click on Browse Kono Magazines