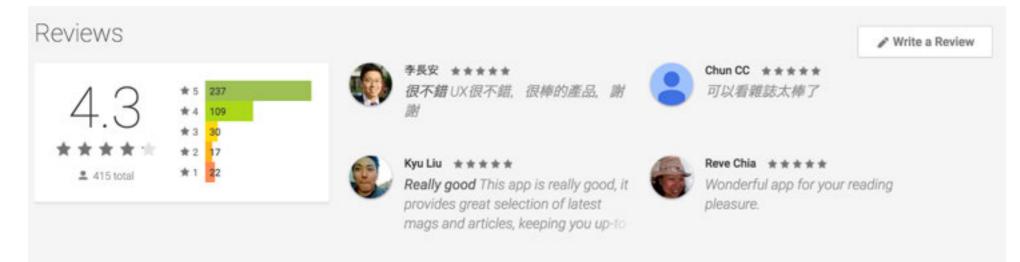

### Kono is the best rated magazine reader

https://
play.google.com/
store/apps/details?
id=com.kono.reader&
hl=en

https://itunes.apple.com/ tw/app/kono-ge-renhua-za-zhi-she/ id477224666?mt=8

https://
itunes.apple.com/us/
app/zinio-for-libraries/
id952437054?mt=8