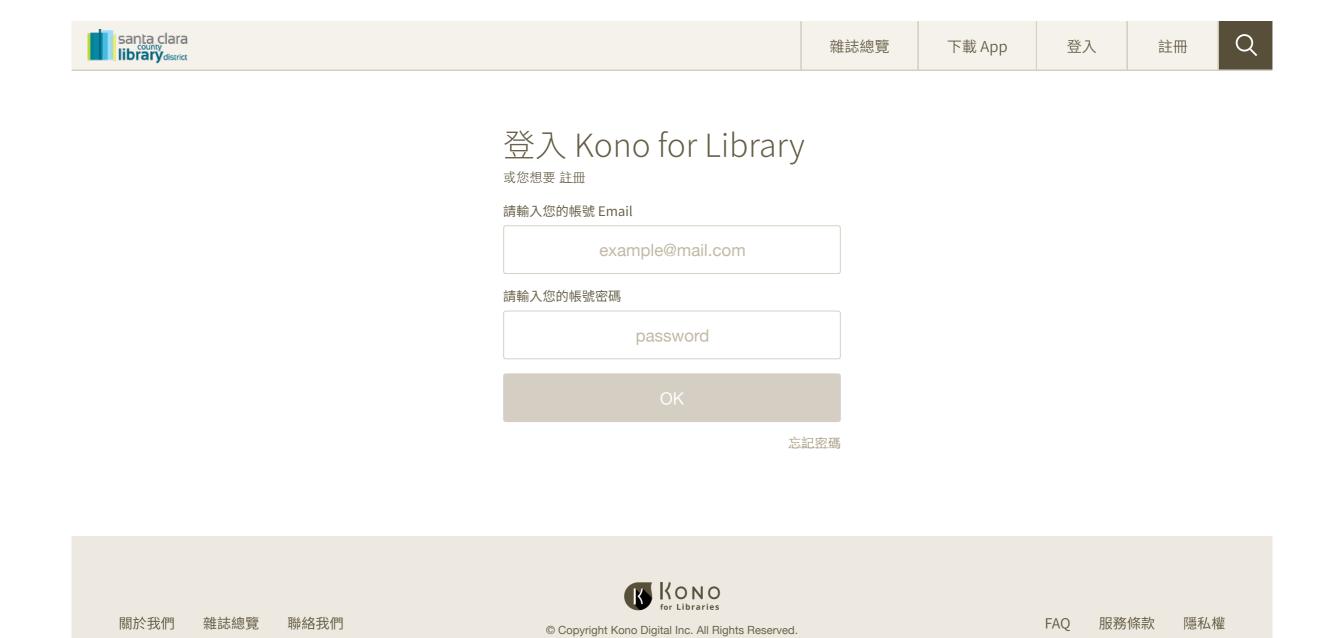

# Appendix: Illustrated User Flow for Public Library Patrons (Step 2)

2.User click on any of the Kono titles to Create Account on Kono to gain access