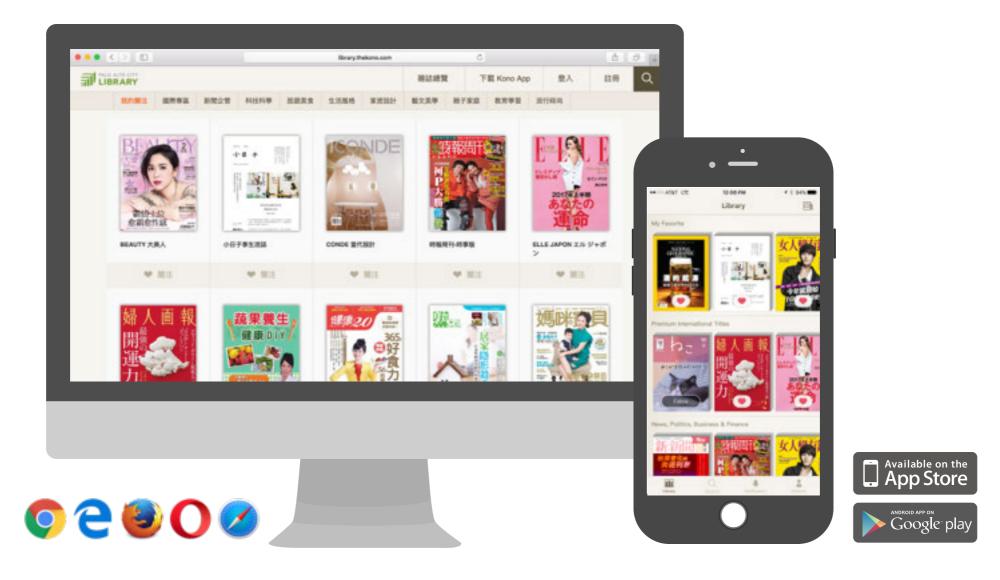

## Your Library Website & App

- Your library logo, your own web page
- Register and use library card numbers
- Personal favorite magazines and notification
- Support all major browsers (regular or mobile)
- Your library app
- Search articles & magazines
- Download your magazines for offline reading
- Support iOS and Android

# Ready to read magazine on any Mac/PC (any browsers) or iOS / Android Devices