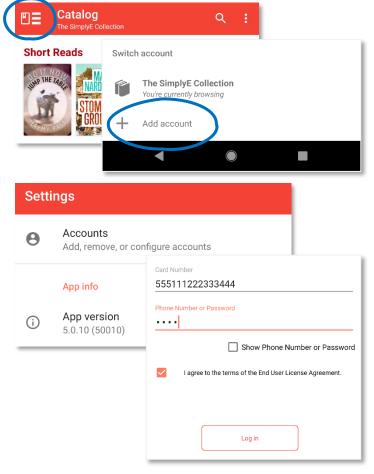

## Log In to your Library

- If it's your first time opening SimplyE, tap Find Your Library
- Otherwise tap the ≡ icon on the upper-left corner, then Add Account
- Locate and tap Library Name in the list
- Tap Settings in the lower-right corner, then Accounts, then select your library
- Enter your library card number and password
- Tap Log in